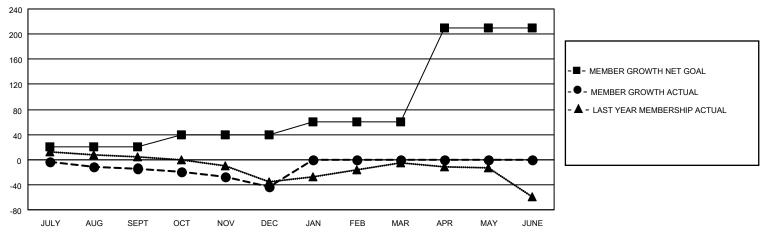

## District 201V6

| Clubs         |               |             |               | Members               |                         |                         |                                                    |  |
|---------------|---------------|-------------|---------------|-----------------------|-------------------------|-------------------------|----------------------------------------------------|--|
|               | RESULTS FOR   | R 2020-2021 |               | RESULTS FOR 2020-2021 |                         |                         |                                                    |  |
| QUARTER       | NEW CLUB GOAL | NEW CLUBS   | DROPPED CLUBS | QUARTER MEN           | MBER GROWTH NET<br>GOAL | MEMBER GROWTH<br>ACTUAL | DROPPED<br>MEMBERS ACTUAL<br>(including transfers) |  |
| JULY/AUG/SEPT | 0             | 0           | 0             | JULY/AUG/SEPT         | 20                      | 15                      | 26                                                 |  |
| OCT/NOV/DEC   | 0             | 0           | 0             | OCT/NOV/DEC           | 20                      | 15                      | 38                                                 |  |
| JAN/FEB/MAR   | 0             | 0           | 0             | JAN/FEB/MAR           | 20                      | 0                       | 0                                                  |  |
| APR/MAY/JUNE  | 1             | 0           | 0             | APR/MAY/JUNE          | 150                     | 0                       | 0                                                  |  |

#### GOALS AND ACTUAL MEMBERS CUMULATIVE

| DROPPED CLUBS: 0 |    | 11 CLUBS OF 57 ADDED 1 OR MORE | GENDER DISTRIBUTION                |              |     |
|------------------|----|--------------------------------|------------------------------------|--------------|-----|
|                  |    | NEW MEMBERS                    | MALE                               | 807 (71.73%) |     |
|                  |    |                                | FEMALE                             | 318 (28.27%) |     |
| DROPPED MEMBERS  |    |                                |                                    |              |     |
| DECEASED         | 8  | CLICK HERE FOR CUMULATIVE      | TOTAL FAMILY UNIT MEMBERS          |              | 147 |
| CLUB CANCELLED   | 0  | MEMBERSHIP DATA                | FAMILY MEMBERS PAYING HALF<br>DUES |              |     |
| OTHER            | 56 |                                |                                    |              | 74  |
| TOTAL            | 64 |                                |                                    |              |     |