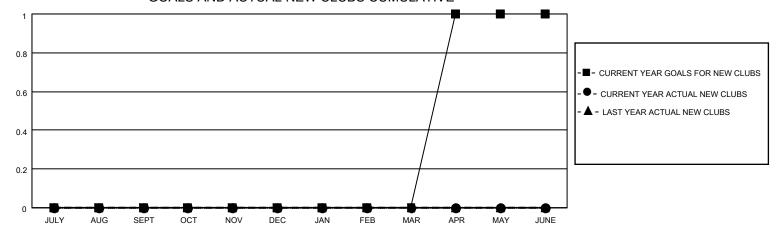

## District 201V6

| Clubs         |               |             |               | Members               |                         |                         |                                                    |  |
|---------------|---------------|-------------|---------------|-----------------------|-------------------------|-------------------------|----------------------------------------------------|--|
|               | RESULTS FOR   | R 2020-2021 |               | RESULTS FOR 2020-2021 |                         |                         |                                                    |  |
| QUARTER       | NEW CLUB GOAL | NEW CLUBS   | DROPPED CLUBS | QUARTER MEN           | MBER GROWTH NET<br>GOAL | MEMBER GROWTH<br>ACTUAL | DROPPED<br>MEMBERS ACTUAL<br>(including transfers) |  |
| JULY/AUG/SEPT | 0             | 0           | 0             | JULY/AUG/SEPT         | 20                      | 15                      | 26                                                 |  |
| OCT/NOV/DEC   | 0             | 0           | 0             | OCT/NOV/DEC           | 20                      | 15                      | 38                                                 |  |
| JAN/FEB/MAR   | 0             | 0           | 0             | JAN/FEB/MAR           | 20                      | 0                       | 0                                                  |  |
| APR/MAY/JUNE  | 1             | 0           | 0             | APR/MAY/JUNE          | 150                     | 0                       | 0                                                  |  |

#### GOALS AND ACTUAL NEW CLUBS CUMULATIVE